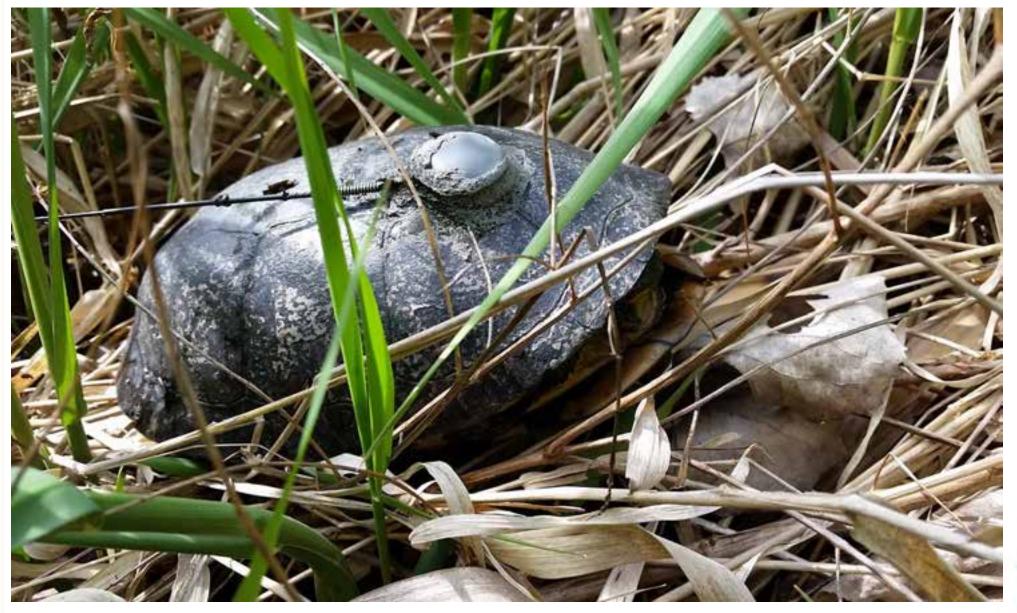

# Turtle Initiative

Blanding's Turtle, *Emydodiea blandingi* 

Eastern Box Turtle, Terrapene carolina