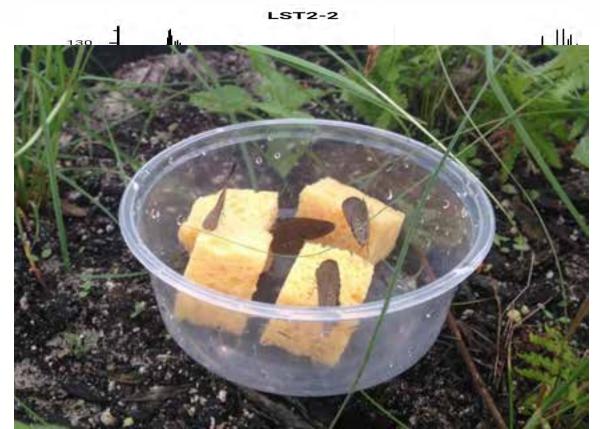

embedring motol manifold position of notice presents. of Zoo graphity and or private projectowork Projection and beautiful

Remissions Lake Stargeon III III Minusee they can be help of anches

Repeateding Origin Incomes buttle spaces including Manufag's bother.