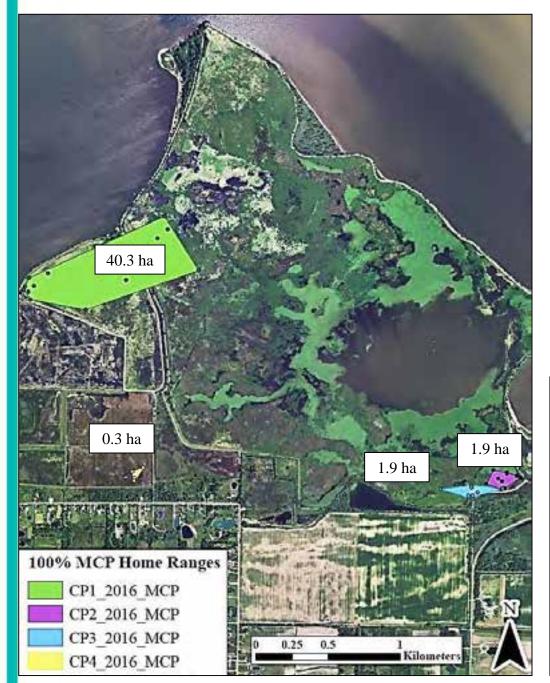

# Turtle Initiative

Blanding's Turtle, *Emydodiea blandingi* 

Eastern Box Turtle, Terrapene carolina