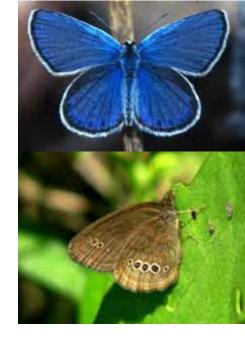

# **Butterfly Conservation**

- Karner Blue, Lycaeides melissa samuelis ODOW and USFWS
  - Habitat analysis
  - Collection, Captive propagation, and release
- Mitchell's Satyr, Neonympha mitchellii mitchellii USFWS
  - Collection, Captive propagation, and Release

# **Butterfly Conservation**

- Karner Blue, Lycaeides melissa samuelis ODOW and USFWS
  - Habitat analysis
  - Collection, Captive propagation, and release
- Mitchell's Satyr, Neonympha mitchellii mitchellii USFWS
  - Collection, Captive propagation, and Release
- Monarch, Danaus plexippus
  - Collection, Captive Propagation, and Release
  - Habitat Creation
  - Tagging with Monarch Watch