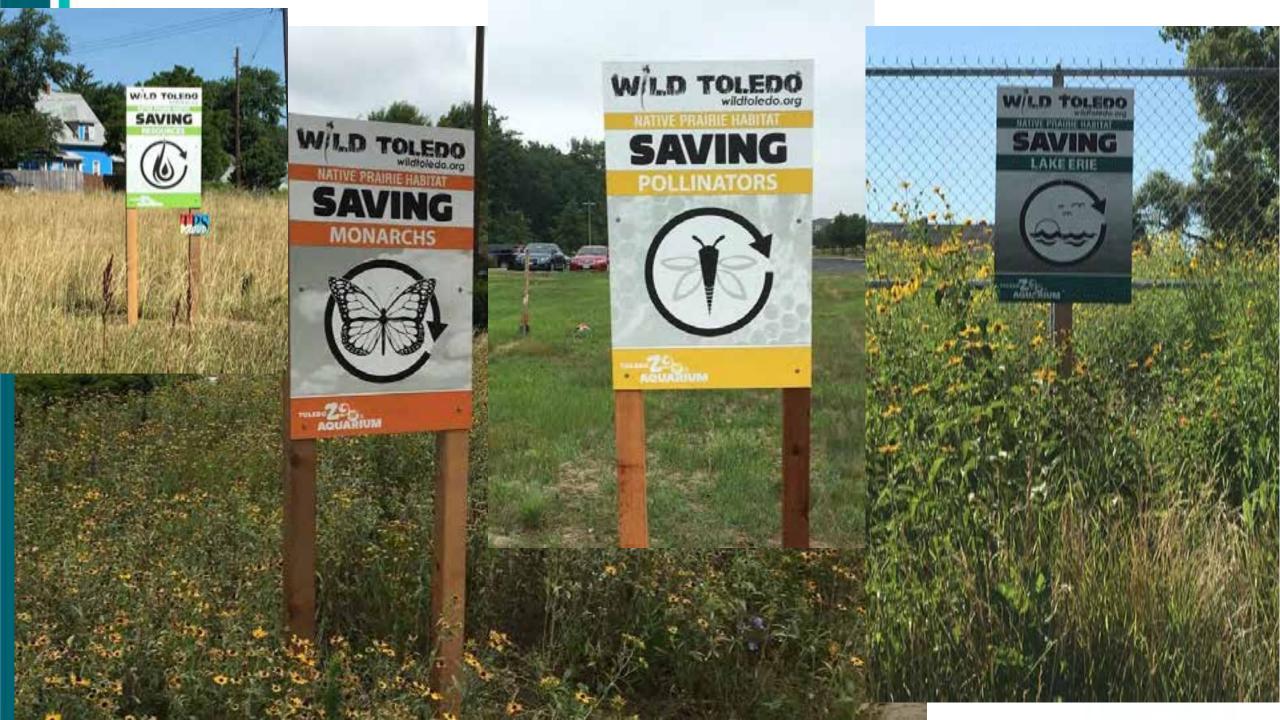

DOW and USFWS
  - Habitat analysis
  - Collection, Captive propagation, and release
- Mitchell's Satyr, Neonympha mitchellii mitchellii USFWS
  - Collection, Captive propagation, and Release







# ORIGINAL PAPER

Microclimate and biotic interactions affect Karner blue butterfly occupancy and persistence in managed oak savanna habitats

Ryan P. Walsh<sup>1</sup>











# **Butterfly Conservation**

- Karner Blue, Lycaeides melissa samuelis ODOW and USFWS
  - Habitat analysis
  - Collection, Captive propagation, and release
- Mitchell's Satyr, Neonympha mitchellii mitchellii USFWS
  - Collection, Captive propagation, and Release
- Monarch, Danaus plexippus
  - Collection, Captive Propagation, and Release
  - Habitat Creation
  - Tagging with Monarch Watch







# Monarchs

























# Turtle Initiative

Blanding's Turtle, *Emydodiea blandingi* 





Eastern Box Turtle, Terrapene carolina