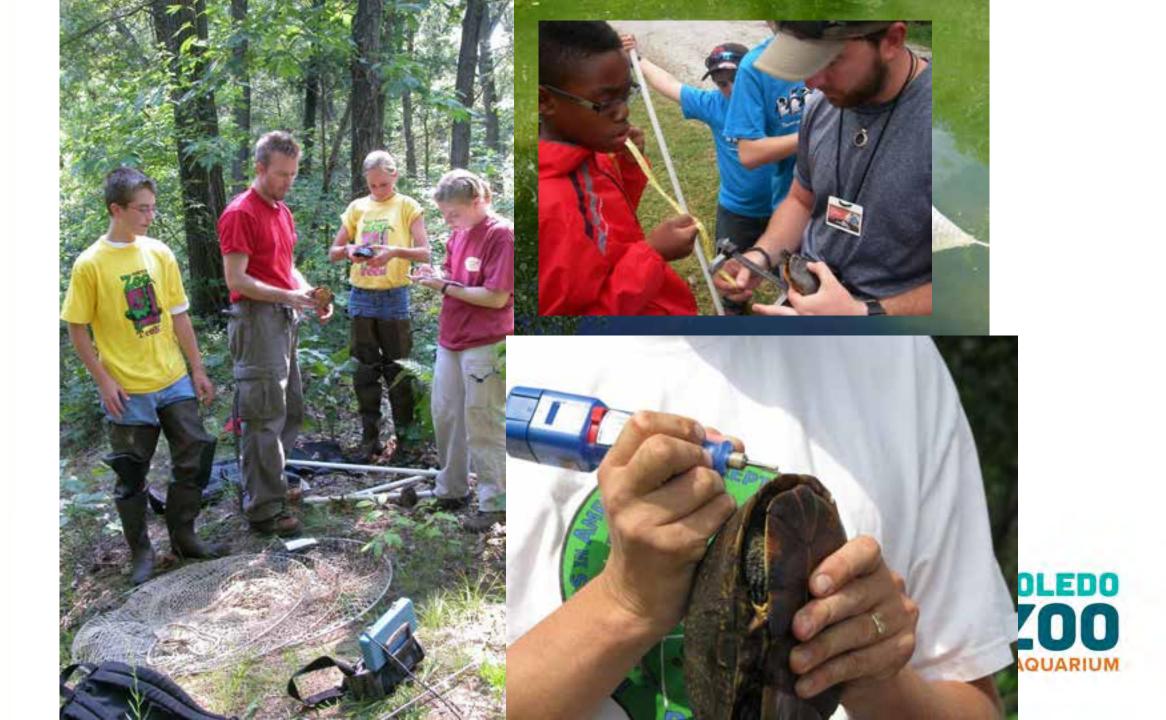

# Turtle Initiative

Blanding's Turtle, *Emydodiea blandingi* 

Eastern Box Turtle, Terrapene carolina