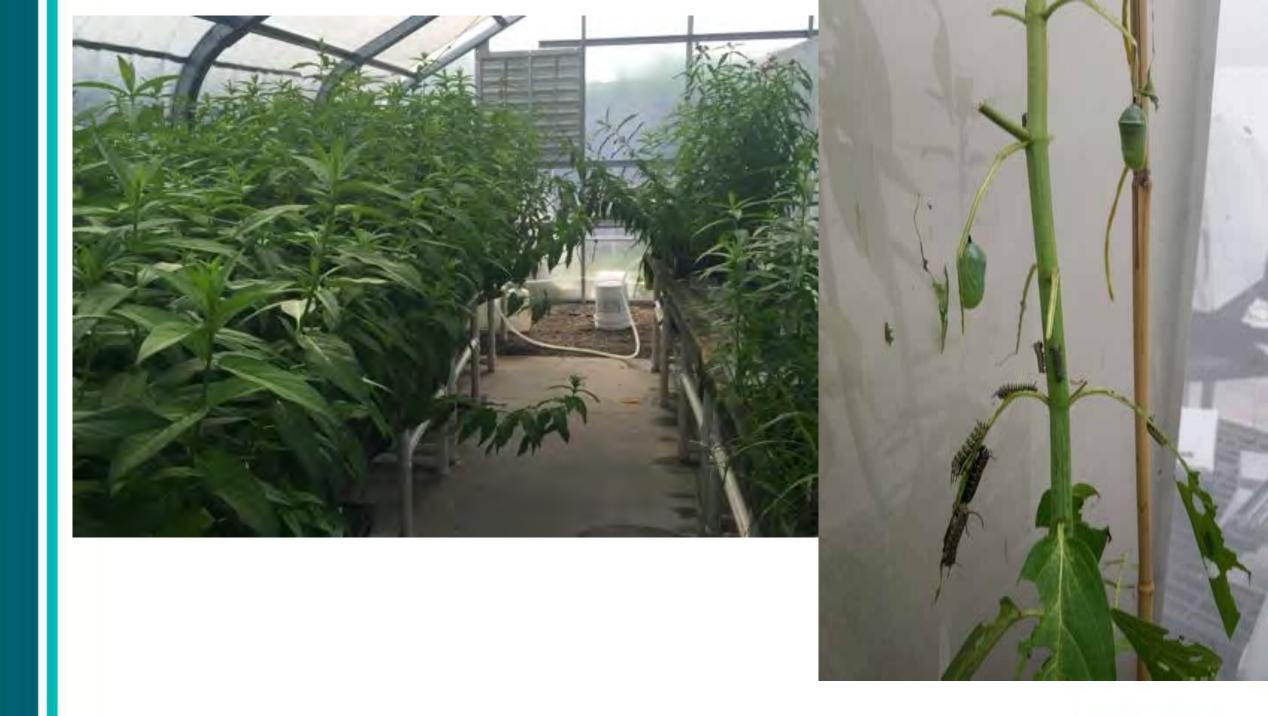

# **Butterfly Conservation**

- Karner Blue, Lycaeides melissa samuelis ODOW and USFWS
  - Habitat analysis
  - Collection, Captive propagation, and release
- Mitchell's Satyr, Neonympha mitchellii mitchellii USFWS
  - Collection, Captive propagation, and Release
- Monarch, Danaus plexippus
  - Collection, Captive Propagation, and Release
  - Habitat Creation
  - Tagging with Monarch Watch

# Monarchs