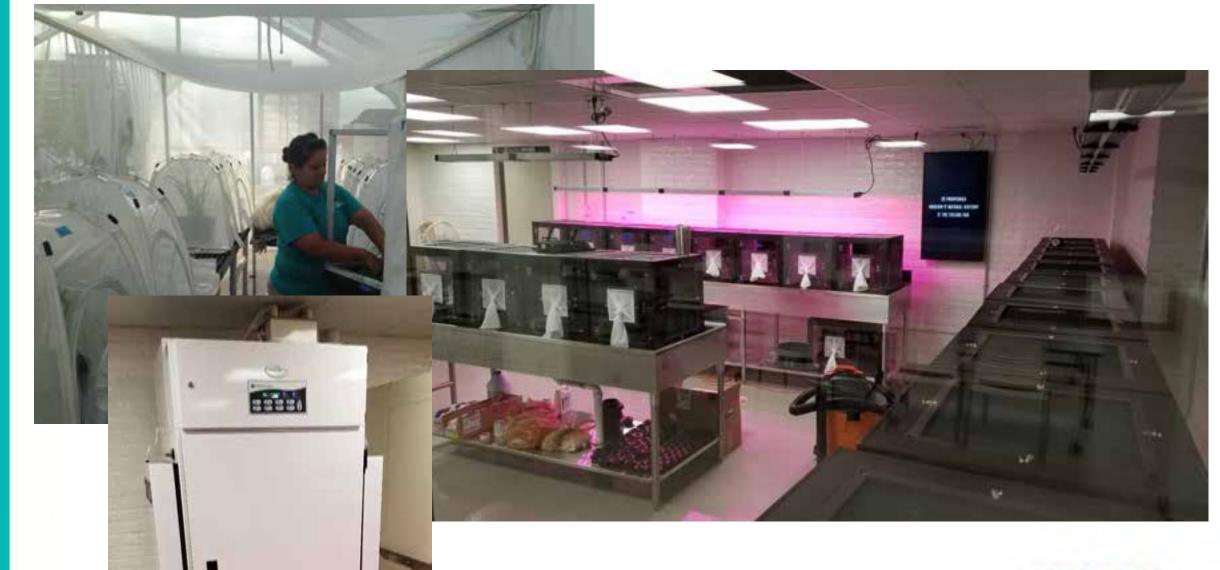

# **Butterfly Conservation**

- Karner Blue, Lycaeides melissa samuelis ODOW and USFWS
  - Habitat analysis
  - Collection, Captive propagation, and release
- Mitchell's Satyr, Neonympha mitchellii mitchellii USFWS
  - Collection, Captive propagation, and Release
- Monarch, Danaus plexippus
  - Collection, Captive Propagation, and Release
  - Habitat Creation
  - Tagging with Monarch Watch

# Monarchs