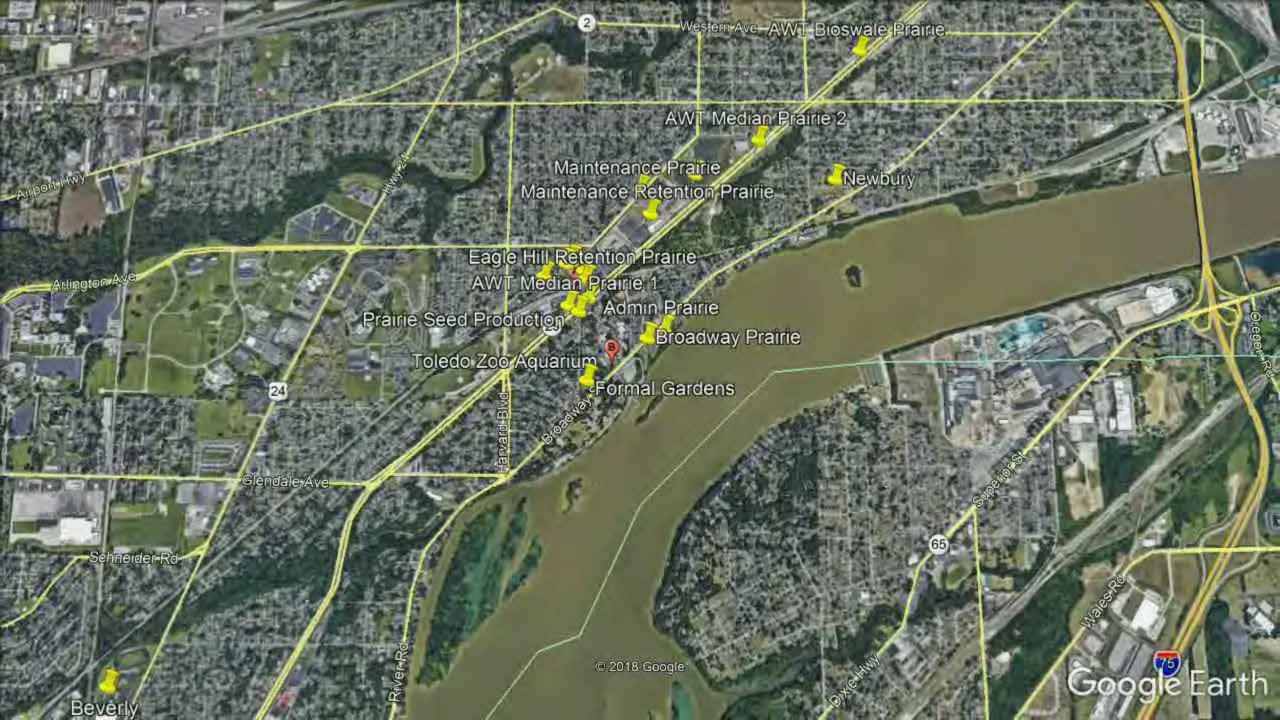

# **Butterfly Conservation**

- Karner Blue, Lycaeides melissa samuelis ODOW and USFWS
  - Habitat analysis
  - Collection, Captive propagation, and release
- Mitchell's Satyr, Neonympha mitchellii mitchellii USFWS
  - Collection, Captive propagation, and Release
- Monarch, Danaus plexippus
  - Collection, Captive Propagation, and Release
  - Habitat Creation
  - Tagging with Monarch Watch

# Monarchs