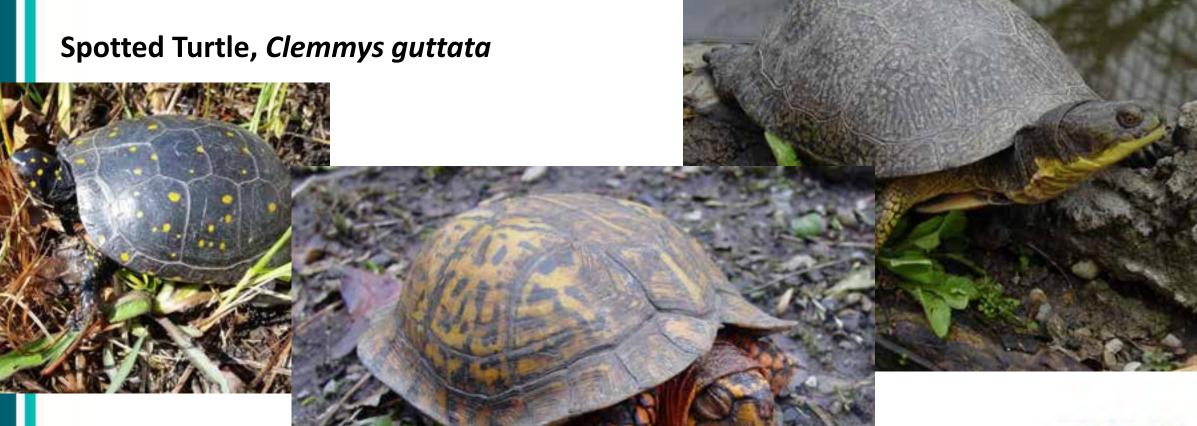

# Turtle Initiative

Blanding's Turtle, *Emydodiea blandingi* 

Eastern Box Turtle, Terrapene carolina