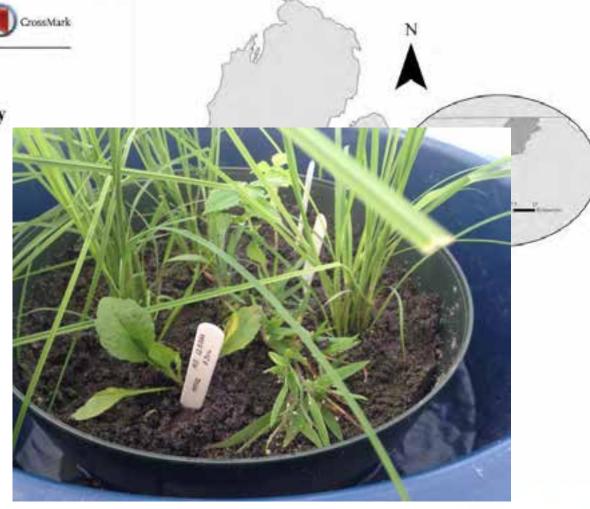

# ORIGINAL PAPER

Microclimate and biotic interactions affect Karner blue butterfly occupancy and persistence in managed oak savanna habitats

Ryan P. Walsh<sup>1</sup>