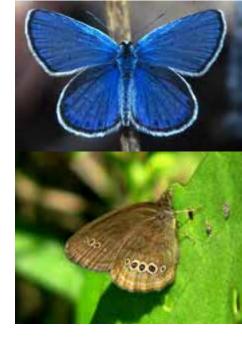

# **Butterfly Conservation**

- Karner Blue, Lycaeides melissa samuelis ODOW and USFWS
  - Habitat analysis
  - Collection, Captive propagation, and release
- Mitchell's Satyr, Neonympha mitchellii mitchellii USFWS
  - Collection, Captive propagation, and Release

# **Butterfly Conservation**

- Karner Blue, Lycaeides melissa samuelis ODOW and USFWS
  - Habitat analysis
  - Collection, Captive propagation, and release
- Mitchell's Satyr, Neonympha mitchellii mitchellii USFWS
  - Collection, Captive propagation, and Release
- Monarch, Danaus plexippus
  - Collection, Captive Propagation, and Release
  - Habitat Creation
  - Tagging with Monarch Watch